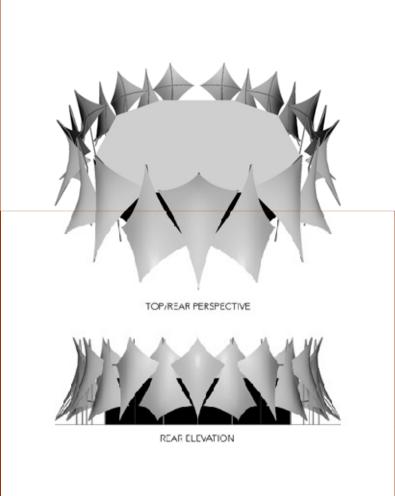

#### Benefits:

- Block up to 98% UV
- Shade up to 90%
- Lower Air Temperature
- Reduce Surface Heat
- Cut Glare
- Protect Assets

#### **Quality:**

- Endure 80+ Mph Winds
- 10 Yr Fabric Warranty
- Won't Sag, Rot, Mildew
- Meet CA Building Code
- No Maintenance
- DSA Prechecked Designs
- GSA Approved

#### **Materials**

- HDPE UV Shade Fabric
- Galvanized Steel Cable
- Factory Welded Steel
- Powder Coat Finish

architecture







### **Parking Awning CSM60**













## **Tension Fabric Umbrella Shade**







FERRARI architecture





















































architecture





## Design Detail



Fabric Partner

architecture



#### **About Us**

As one of the country's frontrunners, iNTERIORSfACTORY offers world-class expertise in Tensile Membrane Architecture to Indian clients through global alliances (TENSO) that have initiated to change the face of our cityscapes forever. Seemingly impossible structures using traditional building materials have started to become a reality in membrane architecture. Architectural Membrane Structures are characterized by having rather small mass relative to the applied load, which is determined through an optimization process. The primary types of the structures include synclastic (frame supported), anticlastic (cable net), cable and-strut (tensegrity), air supported and air inflated. The process of tensile