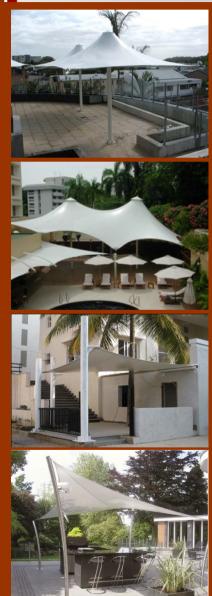

#### **About Us**

As one of the country's frontrunners, iNTERIORSfACTORY offers world-class expertise in Tensile Membrane Architecture to Indian clients through global alliances (TENSO) that have initiated to change the face of our cityscapes forever. Seemingly impossible structures using traditional building materials have started to become a reality in membrane architecture. Architectural Membrane Structures are characterized by having rather small mass relative to the applied load, which is determined through an optimization process. The primary types of the structures include synclastic (frame supported), anticlastic (cable net), cable and-strut (tensegrity), air supported and air inflated. The process of tensile membrane structures starts with the Architectural concept and ends with installation. Materials like PVC/ Polyester, PTFE/Glass fibre coated fabrics, uncoated woven PTFE fabrics, ETFE membranes and Mesh fabrics will enthral and take the shape of tomorrow to come

#### **Services**

- \*Tensile Indoor and Outdoor) & Light weight Structures
- \*Awnings Canopies
- \*Outdoor & Swimming Pool side furniture's ,Umbrellas
- \*Polycarbonate and P.V.C. Membrane Covering
- \*Car Parkings ,Domes,Atrims,Walkways etc
- \*Roller Blinds ,Timber Blinds