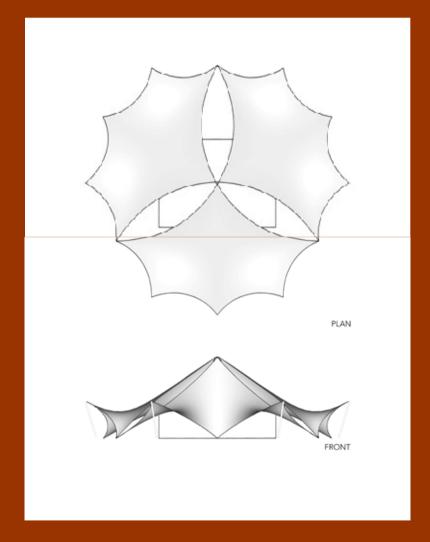

#### Benefits:

- Block up to 98% UV
- Shade up to 90%
- Lower Air Temperature
- Reduce Surface Heat
- Cut Glare
- Protect Assets

#### **Quality:**

- Endure 80+ Mph Winds
- 10 Yr Fabric Warranty
- Won't Sag, Rot, Mildew
- Meet CA Building Code
- No Maintenance
- DSA Prechecked Designs
- GSA Approved

#### **Materials**

- HDPE UV Shade Fabric
- Galvanized Steel Cable
- Factory Welded Steel
- Powder Coat Finish

architecture







### **Parking Awning CSM60**













## **Tension Fabric Umbrella Shade**







FERRARI architecture





















































architecture





## Design Detail



Fabric Partner

architecture



#### **About Us**

As one of the country's frontrunners, iNTERIORSfACTORY offers world-class expertise in Tensile Membrane Architecture to Indian clients through global alliances (TENSO) that have initiated to change the face of our cityscapes forever. Seemingly impossible structures using traditional building materials have started to become a reality in membrane architecture. Architectural Membrane Structures are characterized by having rather small mass relative to the applied load, which is determined through an optimization process. The primary types of the structures include synclastic (frame supported), anticlastic (cable net), cable and-strut (tensegrity), air supported and air inflated. The process of