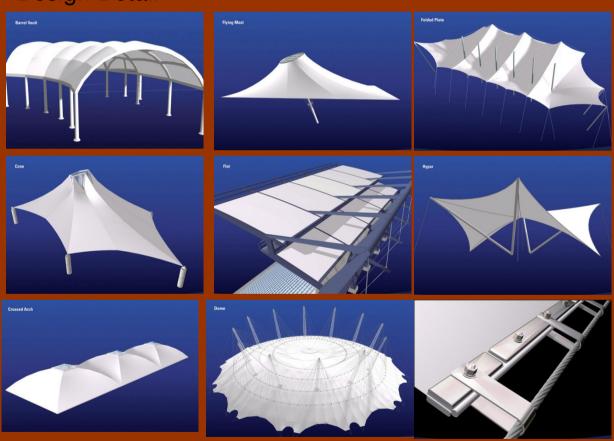

#### Benefits:

- Block up to 98% UV
- Shade up to 90%
- Lower Air Temperature
- Reduce Surface Heat
- Cut Glare
- Protect Assets

#### **Quality:**

- Endure 80+ Mph Winds
- 10 Yr Fabric Warranty
- Won't Sag, Rot, Mildew
- Meet CA Building Code
- No Maintenance
- DSA Prechecked Designs
- GSA Approved

#### **Materials**

- HDPE UV Shade Fabric
- Galvanized Steel Cable
- Factory Welded Steel
- Powder Coat Finish

architecture







### **Parking Awning CSM60**













## **Tension Fabric Umbrella Shade**







FERRARI architecture





















































architecture





## Design Detail



Fabric Partner

architecture



#### **About Us**

As one of the country's frontrunners, iNTERIORSfACTORY offers world-class expertise in Tensile Membrane Architecture to Indian clients through global alliances (TENSO) that have initiated to change the face of our cityscapes forever. Seemingly impossible structures using traditional building materials have started to become a reality in membrane architecture. Architectural Membrane Structures are characterized by having rather small mass relative to the applied load, which is determined through an optimization process. The primary types of the structures include synclastic (frame supported), anticlastic (cable net), cable and-strut (tensegrity), air supported and air inflated. The process of tensile membrane structures starts with the Ar