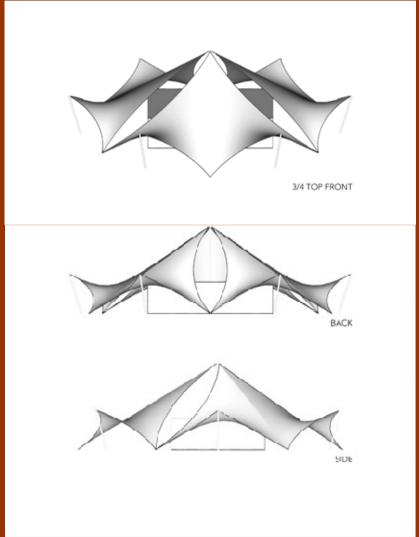

#### Benefits:

- Block up to 98% UV
- Shade up to 90%
- Lower Air Temperature
- Reduce Surface Heat
- Cut Glare
- Protect Assets

#### **Quality:**

- Endure 80+ Mph Winds
- 10 Yr Fabric Warranty
- Won't Sag, Rot, Mildew
- Meet CA Building Code
- No Maintenance
- DSA Prechecked Designs
- GSA Approved

#### **Materials**

- HDPE UV Shade Fabric
- Galvanized Steel Cable
- Factory Welded Steel
- Powder Coat Finish

architecture







### **Parking Awning CSM60**













## **Tension Fabric Umbrella Shade**







FERRARI architecture





















































architecture





## Design Detail



Fabric Partner

architecture



#### **About Us**

As one of the country's frontrunners, iNTERIORSfACTORY offers world-class expertise in Tensile Membrane Architecture to Indian clients through global alliances (TENSO) that have initiated to change the face of our cityscapes forever. Seemingly impossible structures using traditional building materials have started to become a reality in membrane architecture. Architectural Membrane Structures are characterized by having rather small mass relative to the applied load, which is determined through an optimization process. The primary types of the structures include synclastic (frame supported), anticlastic (cable net), cable and-strut (tensegrity), air supported and air inflated. The p